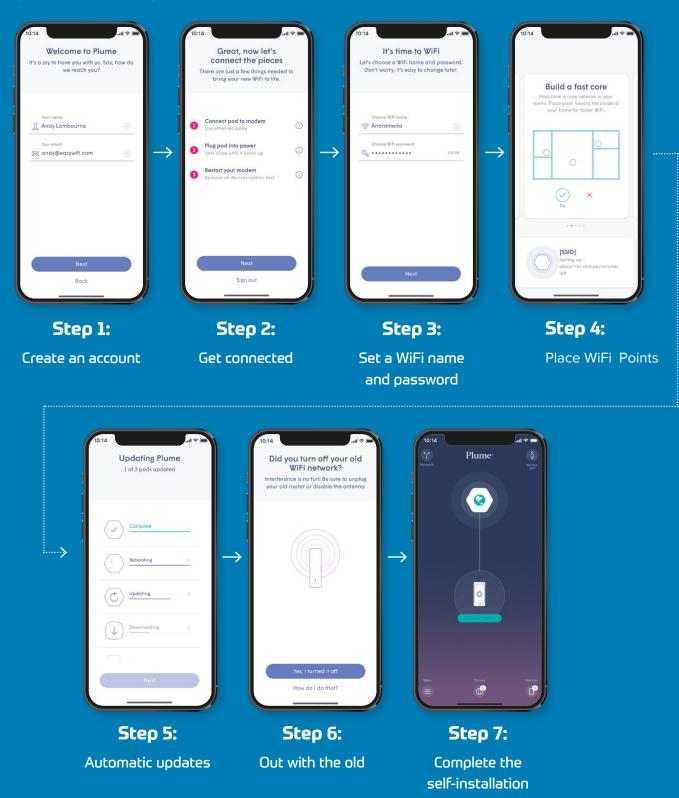

#### 7 simple steps

The HomePass App will get you up and running in minutes by connecting directly to the Cloud, where HomePass' Control<sup>™</sup> service supports seamless customer self-installation, configuration, monitoring, and interaction.