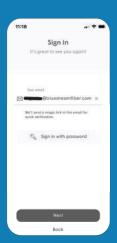

### Smart Home Application

(If you have this equipment, steps are on page 39)

Step 1:

Download the HomePass
App using your App Store

Step 2:
Your technician will create an account for you using their platform. After doing so, open the app, submit the email you shared with the tech, and hit next.