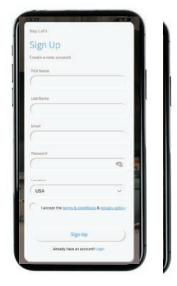

#### SIEP 1

Once you have downloaded the app, click on the Blue Stream Smart Home App. It should look like this.

Select "Sign Up" towards the bottom of the screen.

#### JIEF 3

Enter Personal Information. The password you enter here will be used to access the app.

ENJOY ALL THE
FEATURES OUR
BLUE STREAM
SMART HOME APP
HAS TO OFFER!