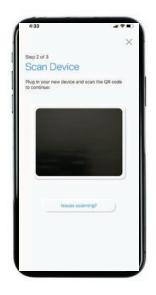

#### SIEF #

If your system is plugged in, select "Yes" to continue. Then, scan the QR code from the sticker included in the Calix ONT box or select "Issues Scanning?" to enter MAC address and serial number manually.