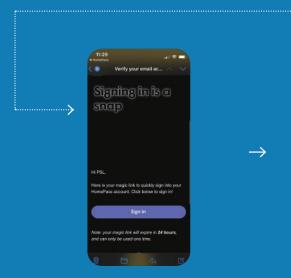

Step 3:
This will trigger a
verification email. Select
"open email app" to verify

**Step 4:**Once you have verified, you will be able to sign into the HomePass App!

**Step 5:**You will see confirmation of your verification!