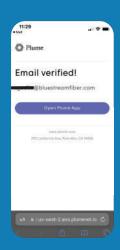

Step 3:
This will trigger a
verification email. Select
"open email app" to verify

**Step 4:**Once you have verified, you will be able to sign into the HomePass App!

**Step 5:**You will see confirmation of your verification!