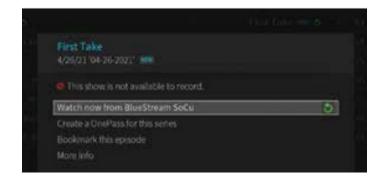

## **Start Over and Catch Up Feature:**

Take advantage of the start-over and catch-up features to access specific content even when you're away from home. When searching through the guide, you'll notice some content has a green arrow next to the program title. This means the Start Over and Catch Up feature is available and you should be able to watch the content when in home or out of home. This is because the content is no longer live and therefore available via On Demand.