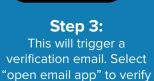

See below for step-by-step on what to expect during your install.

**Step 1:** Download the HomePass App using your App Store

Step 2:

Your technician will create an account for you using their platform. After doing so, open the app, submit the email you shared with the tech, and hit next