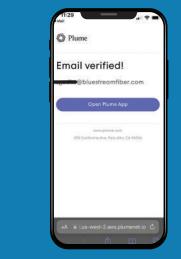

**Step 4:** Once you have verified, you will be able to sign into the HomePass App!

Step 5: You will see confirmation of your verification!

Note, if you did not get signed up for the HomePass App while the technician was doing your install, you will need to download the app and then call Blue Stream Fiber and select the "technical support" prompt to finish signing up for the app.