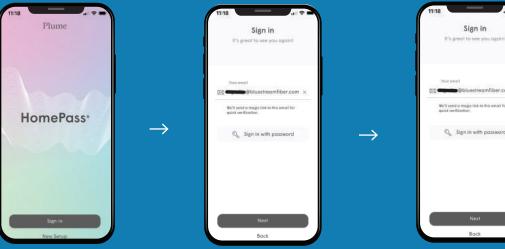

See below for step-by-step on what to expect during your install.

**Step 1:** Download the HomePass App using your App Store

Step 2:

Your technician will create an account for you using their platform. After doing so, open the app, submit the email you shared with the tech, and hit next