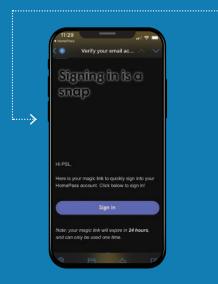

**Step 4:** Once you have verified, you will be able to sign into the HomePass App!

Step 5: You will see confirmation of your verification!

Note, if you did not get signed up for the HomePass App while the technician was doing your install, you will need to download the app and then call Blue Stream Fiber and select the "technical support" prompt to finish signing up for the app.