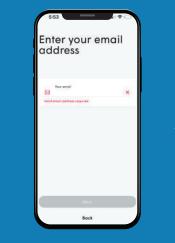

**Step 1:** Download the Plume Home App using your App Store

**Step 3:** This will trigger a verification email. Select "open email app" to verify

Step 4: Once you have verified, you will be able to sign into the Plume Home App!