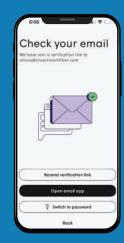

**Step 1:** Download the Plume Home App using your App Store

**Step 3:** This will trigger a verification email. Select "open email app" to verify

Step 4: Once you have verified, you will be able to sign into the Plume Home App!