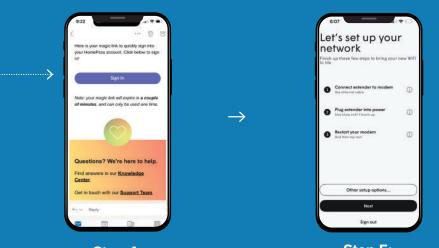

**Step 1:** Download the Plume Home App using your App Store

**Step 3:** This will trigger a verification email. Select "open email app" to verify

Step 4: Once you have verified, you will be able to sign into the Plume Home App!

Step 5: It'll prompt you to connect your network, which your technician will handle!